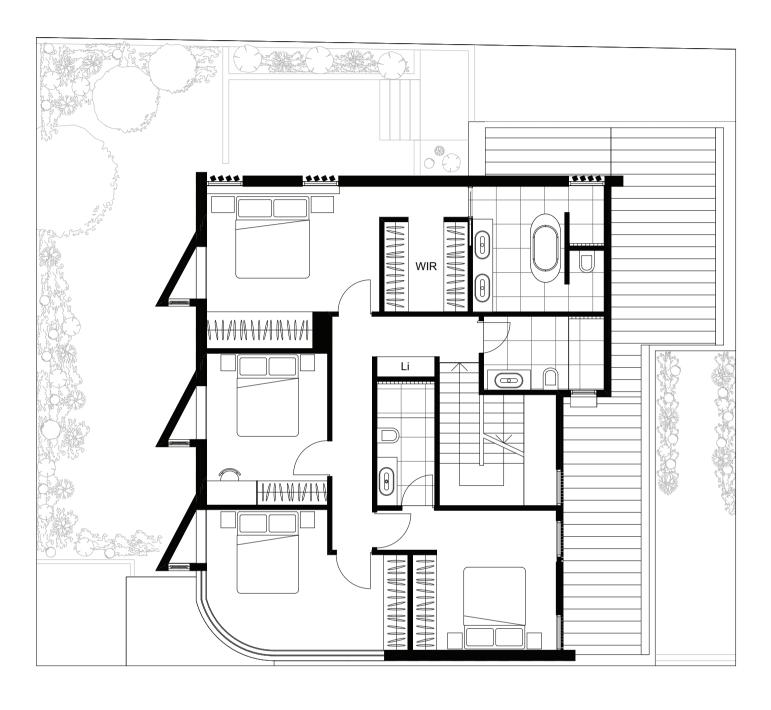

## RESIDENCE No. 4

## SECOND FLOOR

 Internal area (m²)
 220.1 m²

 External area (m²)
 127.3 m²

 Garage (m²)
 47.3 m²

 Total (m²)
 394.7 m²

All areas measured as per Property Council of Australia Residential Method of Measurement.