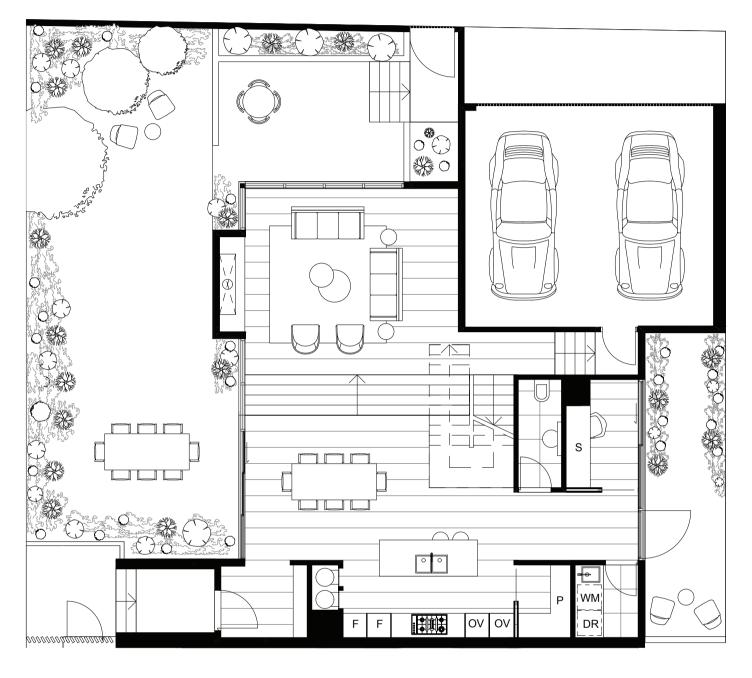

FIRST FLOOR

GROUND FLOOR

RESIDENCE No. 4

## **GROUND & FIRST FLOOR**

 Internal area (m²)
 220.1 m²

 External area (m²)
 127.3 m²

 Garage (m²)
 47.3 m²

 Total (m²)
 394.7 m²

All areas measured as per Property Council of Australia Residential Method of Measurement.