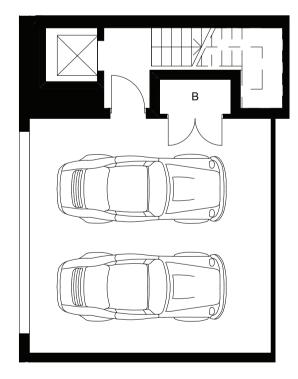

## **GROUND & FIRST FLOOR**

GROUND FLOOR

| Internal area (m²) | 228.4 | $m^2$ |
|--------------------|-------|-------|
| External area (m²) | 61.7  | $m^2$ |
| Garage (m²)        | 51.8  | $m^2$ |
| Total (m²)         | 341.9 | $m^2$ |