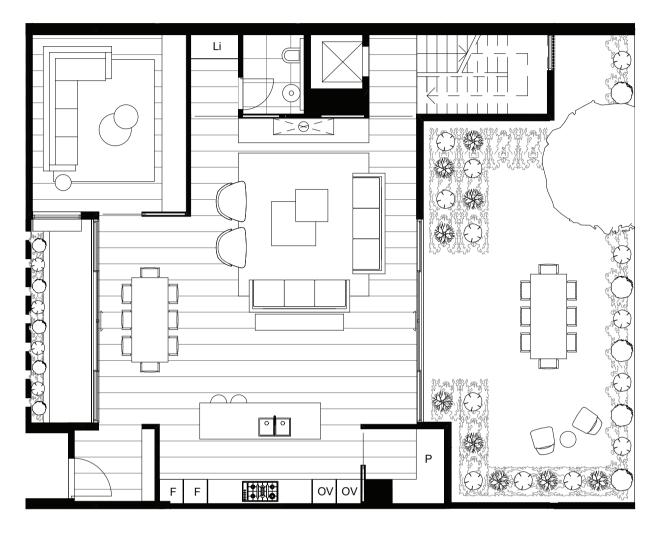

FIRST FLOOR

RESIDENCE No. 3

## **GROUND & FIRST FLOOR**

GROUND FLOOR

| Internal area (m²) | 228.4 | $m^2$ |
|--------------------|-------|-------|
| External area (m²) | 61.7  | $m^2$ |
| Garage (m²)        | 51.8  | $m^2$ |
| Total (m²)         | 341.9 | $m^2$ |