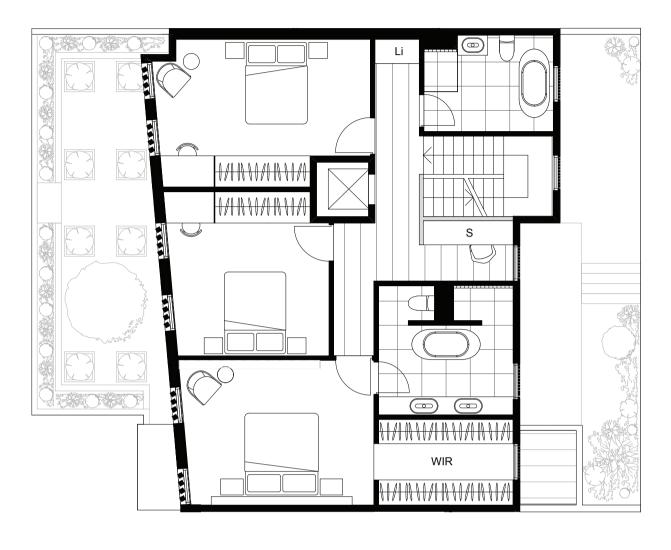

## RESIDENCE No. 2

## SECOND FLOOR

 Internal area (m²)
 219.4 m²

 External area (m²)
 64.0 m²

 Garage (m²)
 51.9 m²

 Total (m²)
 335.3 m²

All areas measured as per Property Council of Australia Residential Method of Measurement.